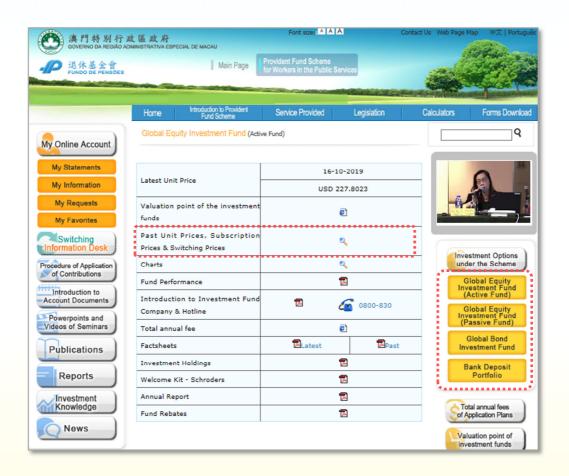

## **Transaction prices of Switching**

(My Online Account/MEMBERS LOGIN > Right column - "Investment Options under the Scheme" > Please select the application plan(s) you would like to browse > "Past Unit Prices, Subscription Prices & Switching Prices")