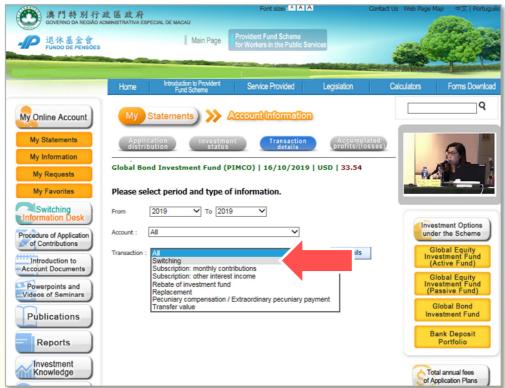

#### **Account information of Switching**

(My Online Account/MEMBERS LOGIN > "My Statements" > "Transaction details" > Please choose "2019" and "Switching") ( Applicable to members who switch their totality of account balances )