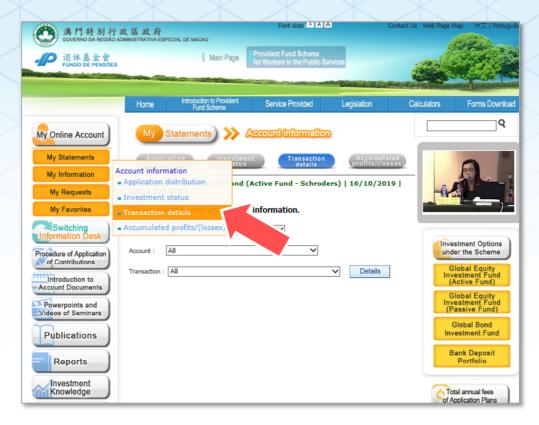

#### **Account information of Switching**

(My Online Account/MEMBERS LOGIN > "My Statements" > "Transaction details" > Please choose "2019" and "Switching") ( Applicable to members who switch their totality of account balances )