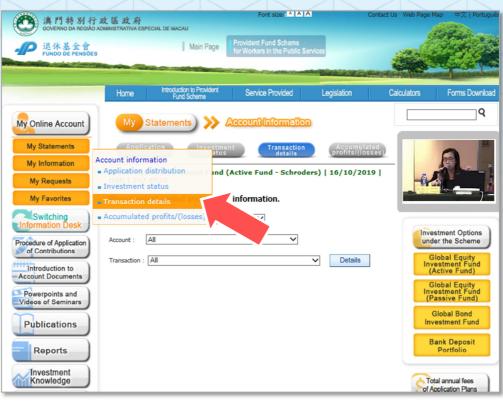

## Account information of Switching

Members are welcome to **dial out hotline \$\$\$2835 6556** for enquiry.