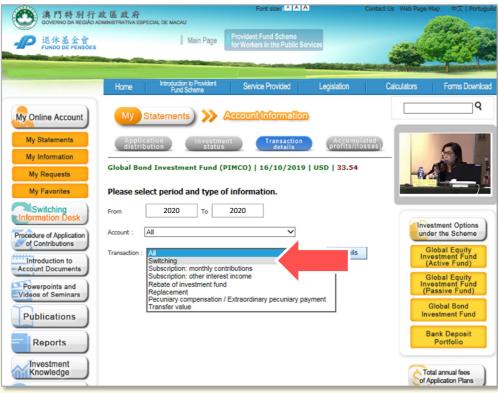

## Account information of Switching

Members are welcome to **dial out hotline \$\$\$2835 6556** for enquiry.