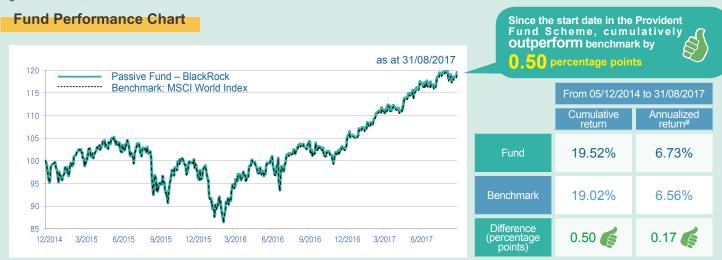

## $\searrow$ Comparison between the Fund Return and the Benchmark Return

The Fund has been in the Provident Fund Scheme since 05/12/2014, its performance is calculated net of the total annual fees of the Provident Fund Scheme.

The fund performance is calculated net of the total annual fees of the Provident Fund Scheme.