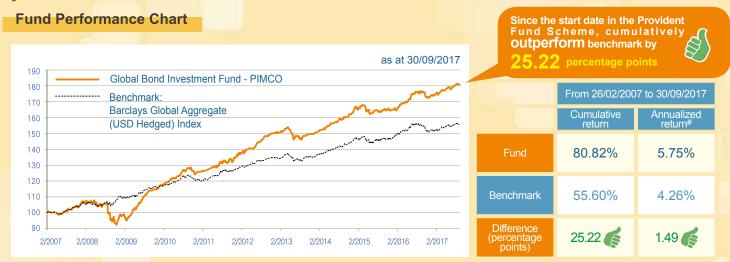

## igsir O Comparison between the Fund Return and the Benchmark Return

The Fund has been in the Provident Fund Scheme since 26/02/2007, its performance is calculated net of the total annual fees of the Provident Fund Scheme.

The fund performance is calculated net of the total annual fees of the Provident Fund Scheme.

| Annual Performance                |                            |          |        |        |       |        |         |        |         |       |
|-----------------------------------|----------------------------|----------|--------|--------|-------|--------|---------|--------|---------|-------|
| Annual Performance                | 26/02/2007*-<br>31/12/2007 | 2008     | 2009   | 2010   | 2011  | 2012   | 2013    | 2014   | 2015    | 2016  |
| Fund                              | 4.44%                      | -6.92%   | 18.15% | 9.28%  | 7.78% | 11.20% | -0.55%  | 8.98%  | 0.91%   | 5.83% |
| Benchmark                         | 4.34%                      | 5.58%    | 5.09%  | 4.61%  | 5.40% | 5.72%  | -0.14%  | 7.59%  | 1.02%   | 3.95% |
| Difference<br>(percentage points) | 0.10 🎼                     | -12.50 🜪 | 13.06  | 4.67 🎼 | 2.38  | 5.48 🎼 | -0.41 두 | 1.39 🎼 | -0.11 두 | 1.88  |

The fund performance is calculated net of the total annual fees of the Provident Fund Scheme.

\* The Fund has been in the Provident Fund Scheme since 26/02/2007. Therefore, the return in 2007 only reflected the performance between 26/02/2007 and 31/12/2007.