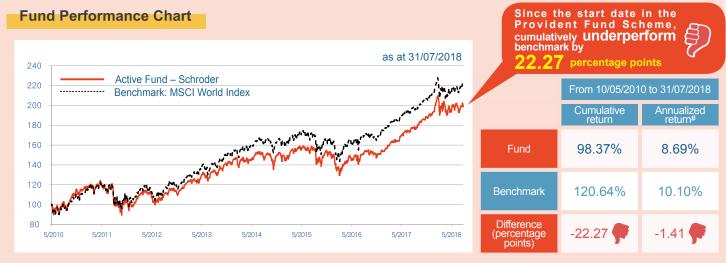

## $igodoldsymbol{ m O}$ Comparison between the Fund Return and the Benchmark Return

The Fund has been in the Provident Fund Scheme since 10/05/2010, its performance is calculated net of the total annual fees of the Provident Fund Scheme.

The fund performance is calculated net of the total annual fees of the Provident Fund Scheme.