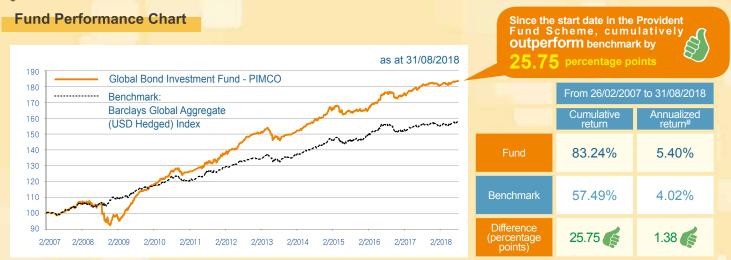

## Comparison between the Fund Return and the Benchmark Return

The Fund has been in the Provident Fund Scheme since 26/02/2007, its performance is calculated net of the total annual fees of the Provident Fund Scheme.

The fund performance is calculated net of the total annual fees of the Provident Fund Scheme.

| Annual Performance                |                            |        |        |       |       |        |         |       |         |       |       |
|-----------------------------------|----------------------------|--------|--------|-------|-------|--------|---------|-------|---------|-------|-------|
|                                   | 26/02/2007*-<br>31/12/2007 | 2008   | 2009   | 2010  | 2011  | 2012   | 2013    | 2014  | 2015    | 2016  | 2017  |
| Fund                              | 4.44%                      | -6.92% | 18.15% | 9.28% | 7.78% | 11.20% | -0.55%  | 8.98% | 0.91%   | 5.83% | 4.56% |
| Benchmark                         | 4.34%                      | 5.58%  | 5.09%  | 4.61% | 5.40% | 5.72%  | -0.14%  | 7.59% | 1.02%   | 3.95% | 3.04% |
| Difference<br>(percentage points) | 0.10                       | -12.50 | 13.06  | 4.67  | 2.38  | 5.48   | -0.41 두 | 1.39  | -0.11 🖤 | 1.88  | 1.52  |

The fund performance is calculated net of the total annual fees of the Provident Fund Scheme.

\* The Fund has been in the Provident Fund Scheme since 26/02/2007. Therefore, the return in 2007 only reflected the performance between 26/02/2007 and 31/12/2007.