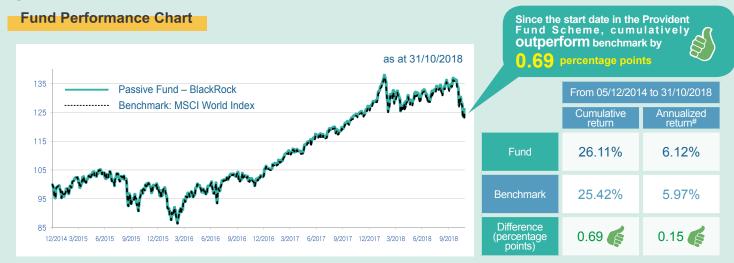

## $igodoldsymbol{ imes}$ Comparison between the Fund Return and the Benchmark Return

The Fund has been in the Provident Fund Scheme since 05/12/2014, its performance is calculated net of the total annual fees of the Provident Fund Scheme.

\* The annualized return indicates the average yearly return of the fund over the specific period of time.

| Monthly Performance in 2018    |        |         |          |        |                     |        |
|--------------------------------|--------|---------|----------|--------|---------------------|--------|
|                                | Jan    | Feb     | Mar      | Apr    | Мау                 | Jun    |
| Fund                           | 5.29%  | -4.14%  | -2.23%   | 1.22%  | 0.65%               | -0.04% |
| Benchmark                      | 5.28%  | -4.14%  | -2.18%   | 1.15%  | 0.63%               | -0.05% |
| Difference (percentage points) | 0.01 🌾 | 🌈       | -0.05* 🗭 | 0.07   | 0.02                | 0.01 🌾 |
|                                | Jul    | Aug     | Sep      | Oct    | YTD<br>(31/10/2018) |        |
| Fund                           | 3.14%  | 1.23%   | 0.55%    | -7.32% | -2.22%              |        |
| Benchmark                      | 3.12%  | 1.24%   | 0.56%    | -7.34% | -2.31%              |        |
| Difference (percentage points) | 0.02   | -0.01 🗬 | -0.01 🗬  | 0.02   | 0.09 🎼              |        |

The fund performance is calculated net of the total annual fees of the Provident Fund Scheme.

\* In March, the main reason for the difference between the performance of the fund and the benchmark was due to a one-day difference between the monthly valuation of the fund and the benchmark, owing to the fund holiday.

| Annual Performance             | 05/12/2014*-<br>31/12/2014 | 2017   |       |        |
|--------------------------------|----------------------------|--------|-------|--------|
| Fund                           | -1.57%                     | -0.77% | 7.69% | 22.62% |
| Benchmark                      | -1.58%                     | -0.87% | 7.51% | 22.40% |
| Difference (percentage points) | 0.01                       | 0.10   | 0.18  | 0.22   |

The fund performance is calculated net of the total annual fees of the Provident Fund Scheme.

\*\* The Fund has been in the Provident Fund Scheme since 05/12/2014. Therefore, the return only reflected the performance between 05/12/2014 and 31/12/2014.