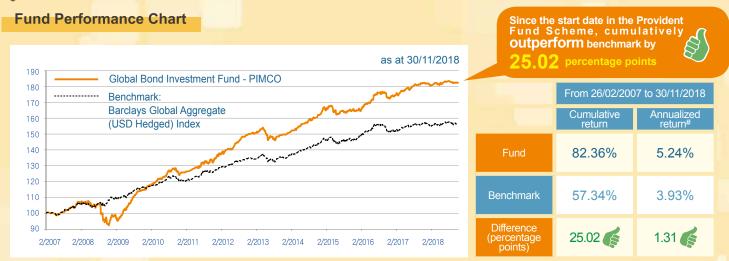

## Comparison between the Fund Return and the Benchmark Return

The Fund has been in the Provident Fund Scheme since 26/02/2007, its performance is calculated net of the total annual fees of the Provident Fund Scheme.

The fund performance is calculated net of the total annual fees of the Provident Fund Scheme.

| Annual Performance                |                            |        |        |       |       |        | _       |       |         |       |       |
|-----------------------------------|----------------------------|--------|--------|-------|-------|--------|---------|-------|---------|-------|-------|
| 100                               | 26/02/2007*-<br>31/12/2007 | 2008   | 2009   | 2010  | 2011  | 2012   | 2013    | 2014  | 2015    | 2016  | 2017  |
| Fund                              | 4.44%                      | -6.92% | 18.15% | 9.28% | 7.78% | 11.20% | -0.55%  | 8.98% | 0.91%   | 5.83% | 4.56% |
| Benchmark                         | 4.34%                      | 5.58%  | 5.09%  | 4.61% | 5.40% | 5.72%  | -0.14%  | 7.59% | 1.02%   | 3.95% | 3.04% |
| Difference<br>(percentage points) | 0.10                       | -12.50 | 13.06  | 4.67  | 2.38  | 5.48   | -0.41 두 | 1.39  | -0.11 두 | 1.88  | 1.52  |

The fund performance is calculated net of the total annual fees of the Provident Fund Scheme.

\* The Fund has been in the Provident Fund Scheme since 26/02/2007. Therefore, the return in 2007 only reflected the performance between 26/02/2007 and 31/12/2007.