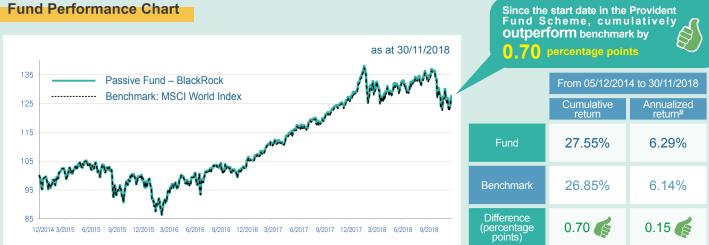

## **Comparison between the Fund Return and the Benchmark Return**

The Fund has been in the Provident Fund Scheme since 05/12/2014, its performance is calculated net of the total annual fees of the Provident Fund Scheme.

The fund performance is calculated net of the total annual fees of the Provident Fund Scheme.

\* In March, the main reason for the difference between the performance of the fund and the benchmark was due to a one-day difference between the monthly valuation of the fund and the benchmark, owing to the fund holiday.

The fund performance is calculated net of the total annual fees of the Provident Fund Scheme.

\*\* The Fund has been in the Provident Fund Scheme since 05/12/2014. Therefore, the return only reflected the performance between 05/12/2014 and 31/12/2014.