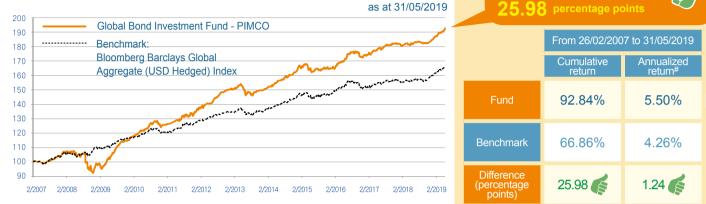

## Comparison between the Fund Return and the Benchmark Return

Since the start date in the Provident Fund Scheme, cumulatively outperform benchmark by 25.98 percentage points

The Fund has been in the Provident Fund Scheme since 26/02/2007, its performance is calculated net of the total annual fees of the Provident Fund Scheme.

The fund performance is calculated net of the total annual fees of the Provident Fund Scheme.